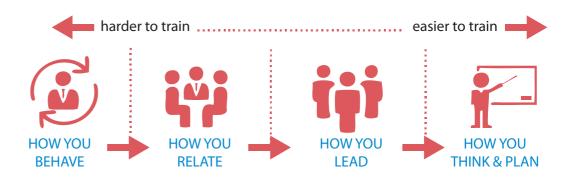

- Leadership 360 Survey is an online survey consisting of 40 multiplechoice questions and targeted open-ended questions, taking approximately 15 minutes to complete.
- Leadership 360 Competencies are based on the Domain Model of Leadership that allows all competencies to be understood within 4 domains of core leadership behavior - Self-management skills; Relationship management skills; Leadership skills; Professional skills.